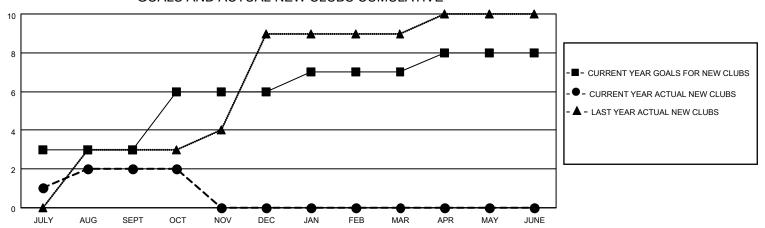

## GOALS AND ACTUAL NEW CLUBS CUMULATIVE

## MONTHLY MEMBERSHIP PROGRESS REPORT

LOCATION REP OF BANGLADESH

District 315B4

| Clubs RESULTS FOR 2021-2022 |   |   |   | Members RESULTS FOR 2021-2022 |    |     |     |
|-----------------------------|---|---|---|-------------------------------|----|-----|-----|
|                             |   |   |   |                               |    |     |     |
| JULY/AUG/SEPT               | 3 | 2 | 7 | JULY/AUG/SEPT                 | 10 | 149 | 142 |
| OCT/NOV/DEC                 | 3 | 0 | 0 | OCT/NOV/DEC                   | 10 | 91  | 6   |
| JAN/FEB/MAR                 | 1 | 0 | 0 | JAN/FEB/MAR                   | 10 | 0   | 0   |
| APR/MAY/JUNE                | 1 | 0 | 0 | APR/MAY/JUNE                  | 10 | 0   | 0   |