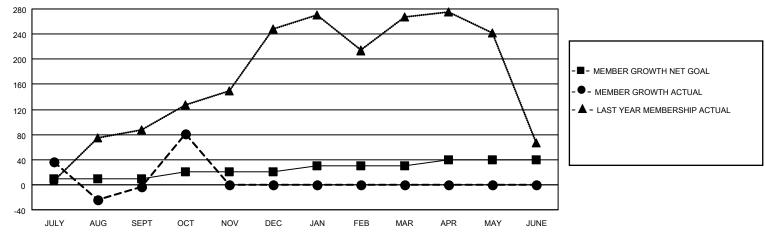

## GOALS AND ACTUAL MEMBERS CUMULATIVE

| DROPPED CLUBS: 7 |     | 43 CLUBS OF 90 ADDED 1 OR<br>MORE NEW MEMBERS | GENDER DISTRIBUTION                 |                |  |
|------------------|-----|-----------------------------------------------|-------------------------------------|----------------|--|
|                  |     | MORE NEW WEINBERS                             | MALE                                | 2,210 (81.01%) |  |
|                  |     |                                               | FEMALE                              | 517 (18.95%)   |  |
| DROPPED MEMBERS  |     |                                               | NON BINARY                          | 0 (0.00%)      |  |
|                  | •   |                                               | PREFER NOT TO ANSWER                | 1 (0.04%)      |  |
| DECEASED         | 3   |                                               |                                     |                |  |
| CLUB CANCELLED   | 107 | CLICK HERE FOR CUMULATIVE                     | TOTAL FAMILY UNIT MEMBERS 1,006     |                |  |
| OTHER            | 38  | MEMBERSHIP DATA                               |                                     |                |  |
| TOTAL            | 148 |                                               | FAMILY MEMBERS PAYING HALF DUES 671 |                |  |
|                  |     |                                               |                                     |                |  |

## MONTHLY MEMBERSHIP PROGRESS REPORT

LOCATION REP OF BANGLADESH

District 315B4

| Clubs RESULTS FOR 2021-2022 |   |   |   | Members RESULTS FOR 2021-2022 |    |     |     |
|-----------------------------|---|---|---|-------------------------------|----|-----|-----|
|                             |   |   |   |                               |    |     |     |
| JULY/AUG/SEPT               | 3 | 2 | 7 | JULY/AUG/SEPT                 | 10 | 149 | 142 |
| OCT/NOV/DEC                 | 3 | 0 | 0 | OCT/NOV/DEC                   | 10 | 91  | 6   |
| JAN/FEB/MAR                 | 1 | 0 | 0 | JAN/FEB/MAR                   | 10 | 0   | 0   |
| APR/MAY/JUNE                | 1 | 0 | 0 | APR/MAY/JUNE                  | 10 | 0   | 0   |